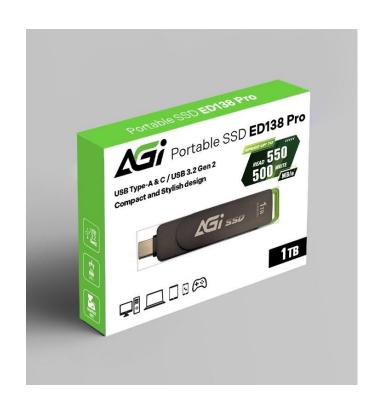

## Portable SSD

## **Features**

- Up to 1TB big capacity for photos and videos backup on the go.
- Dual interface that brings great convenience for cross-device transfer.
- No more bother from extra cable.
- Compatible with PS4 and PS5.

## **Specifications**

Capacity: 512GB / 1TBInterface: USB 3.2 Gen 2

Connector: Type-C and Type-A

Read/Write speed up to 550/500MB/s

 Dimensions (L x W x H): 74 x 17 x 8mm

Weight: 15g

Warranty: 3 years

\*The advertised speed is based on internal testing. Actual speed might vary depending on host device, usage conditions, and other factors.