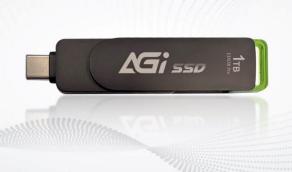

## Portable SSD

## **Features**

- Up to 1TB big capacity for photos and videos backup on the go.
- Dual interface that brings great convenience for cross-device transfer.
- No more bother from extra cable.
- Compatible with PS4 and PS5.

## **Specifications**

Capacity: 512GB / 1TBInterface: USB 3.2 Gen 2

Connector: Type-C and Type-A

Read/Write speed up to 550/500MB/s

 Dimensions (L x W x H): 74 x 17 x 8mm

Weight: 15g

Warranty: 3 years

\*The advertised speed is based on internal testing. Actual speed might vary depending on host device, usage conditions, and other factors.