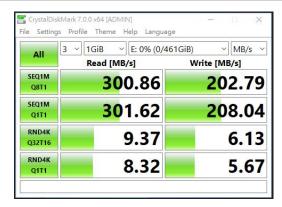

## **Features**

- R/W performance up to 300/200MB/s.
- V60 video speed class supports Full HD 1080p and Ultra HD 4K/8K recording and playback.
- Write-in protection & ECC (Error Correcting Code.)
- High compatibility across multiple devices: DSLR cameras, mirrorless cameras, video recorder, DVR, laptops, and tablets.

## **Specifications**

Capacity: 128GB / 256GB

Standard: SD 6.1

Read/Write speed up to 300/200MB/s
(128GB: up to 300/100MB/s)

Speed Class: UHS-II U3/V60/A1

• Dimensions (L x W x H): 32 x 34 x 2.1mm

• Weight: 2g