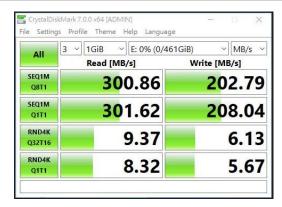

## **Features**

- R/W performance up to 300/200MB/s.
- V60 video speed class supports Full HD 1080p and Ultra HD 4K/8K recording and playback.
- Write-in protection & ECC (Error Correcting Code.)
- High compatibility across multiple devices: DSLR cameras, mirrorless cameras, video recorder, DVR, laptops, and tablets.

## **Specifications**

Capacity: 128GB / 256GB

Standard: SD 6.1

• Read/Write speed up to 300/200MB/s

• Speed Class: UHS-II U3/V60/A1

• Dimensions (L x W x H): 32 x 34 x 2.1mm

• Weight: 2g

Warranty: 5 years