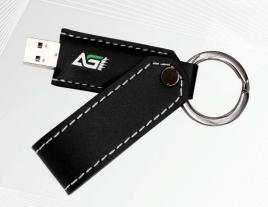

## **Features**

- Wide range of capacity: 256GB to 1TB.
- Type-A interface with USB 3.2 high-speed transmission.
- Stylish leather case designed for business occasions.
- Suitable for storing digital data for schools, businesses or daily usage.

## **Specifications**

• Capacity: 256GB/512GB/1TB

Interface: USB 3.2Texture: Leather

Color: Black

• Performance: Up to 450MB/s Read&Write

• Dimensions (L x W x H): 88 x 31 x 14mm

Weight: 25.7gWarranty: 3 years