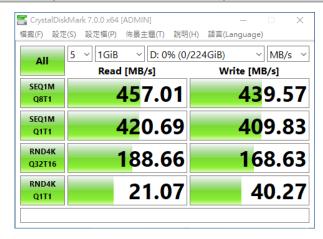

## **Specifications**

• Capacity: 256GB/512GB/1TB

Interface: USB 3.2Texture: Leather

Color: Black

• Performance: Up to 450MB/s Read&Write

• Dimensions (L x W x H): 88 x 31 x 14mm

Weight: 25.7gWarranty: 3 years

\*This data is based on internal testing, and the test results might vary depending on host devices, usage conditions, and other factors.