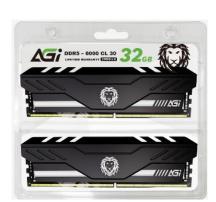

## **Dual Retail**

## Ordering Information

| Speed     | Capacity     | CL | EAN Code      | Part Number       |
|-----------|--------------|----|---------------|-------------------|
| 6000 MT/s | 32GB(16GBx2) | 30 | 4718009613119 | AGI6AWB16UD858-DR |
| 6400 MT/s | 32GB(16GBx2) | 32 | 4718009613126 | AGI6GWB16UD858-DR |
| 6400 MT/s | 32GB(16GBx2) | 36 | 4718009614215 | AGI6IWB16UD858-DR |
| 6800 MT/s | 32GB(16GBx2) | 34 | 4718009613133 | AGI6JWB16UD858-DR |