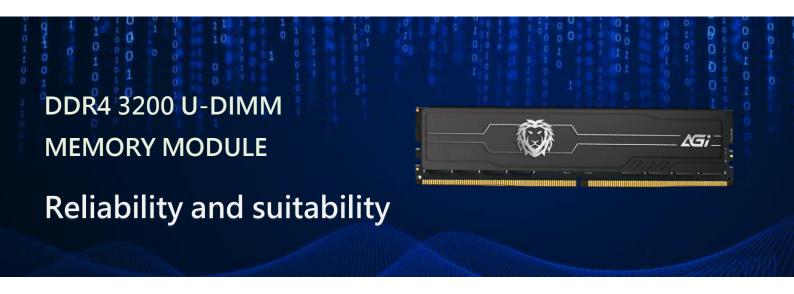

#### **Features**

- High speed up to 3200MT/s
- Heat sink design enhances memory dissipation
- Meeting JEDEC standards
- Carefully selected high-quality chips from original manufacturers
- High-quality PCB provides improved signal transfer and system stability
- Available in modules up to 8GB and kits up to 32GB

# **Specifications**

• Capacity: 8GB / 16GB / 32GB (16GB x2)

• Module: 288-pin UDIMM

• Operating voltage: 1.2V

Heat Sink Color: Black

• Operating temperature: 0°C to 85°C

• Dimensions (L x W x H): 133.35 x 31.25 x1.40mm